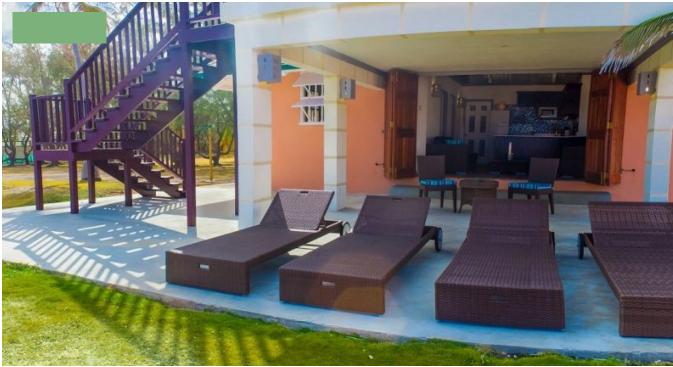

## BEACHY HEAD COTTAGE

This charming two bedroom, two bathroom cottage within the Beachy Head complex, sits on the cliff overlooking the sea on the dramatic St. Philip coast. Wonderful views of the ocean are visible from the house but also especially from the roof deck over the verandah where you may enjoy early morning coffee while watching a breathtaking sunrise from this peaceful spot. The roof deck is also a favourite spot for guests to watch the changing colours of the sky as the sun sets on the other side of the island in the evenings. The house has a modern open plan kitchen with granite counter tops, glass tile back splash and modern applicances. The kitchen opens to the living and dining area of the cottage and also looks out to the verandah and the ocean beyond. The master bedroom has a queen bed and opens into the shared, spacious, modern bathroom with shower. This bathroom is also easily accessible from the other double bedroom in the cottage. The covered verandah and large front lawn also provide ideal spots for lounging, either in the shade, or if preferred to soak up the tropical suns rays on the roof deck or lawn as desired. The lovely cottage provides a quiet, romantic spot for up to 4 guests or as additional accommodation for larger parties that may have rented the entire complex including the 4 bedroom main house.