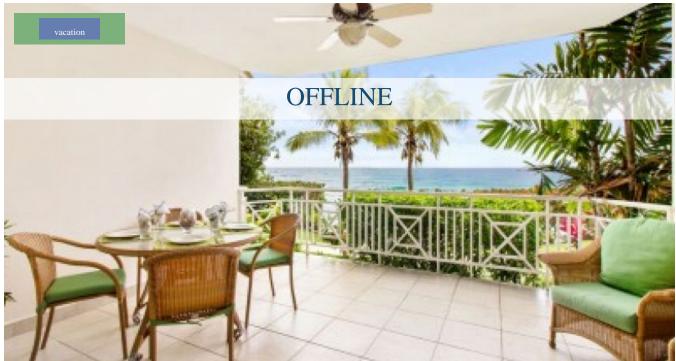

## 102 MISTLE COVE

**Q** Christ Church, Barbados

Spacious slightly elevated ground floor beachfront condo located in the famous St. Lawrence Gap, the entertainment hub of the island. Mistle Cove is close to restaurants, bars, shopping, banks, grocery stores and more, yet is not affected at night by the busy area. This apartment is furnished to an excellent standard. The master bedroom has two single beds as does the second bedroom, these can be made into king beds on request. Both bedrooms are air conditioned and have ceiling fans. There is a large patio looking over the pool, garden and beach. There is a fully equipped open plan Italian kitchen.Bridgetown the capital is approximately 15 minutes away by car , the airport is also 15 minutes away by car and the Barbados Golf Club at Durants, Christ Church is just 10 minutes away.\*N.B: Room tax of 10% is applicable\*