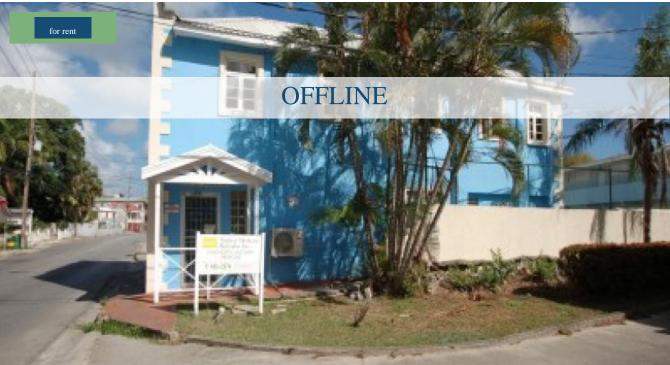

## **BAY HOUSE**

Office building offering approximately 1400 square feet of floor space in the very convenient location of Bay Street, Carlisle Bay area, in easy reach of Bridgetown and South Coast Hotels and neighbourhoods, public transport available just outside the front door. Off street parking is available at the back of the building and the space is fully CAT6 cabled. There is a secure entrance on the ground floor with stairs to this space on the upper level. Lots of windows make for a bright office area. The Landlord has made provision for many electric outlets throughout the space. There is a modern bathroom. Air conditioners are located throughout. The space is broken down into one large room with access to an office accessed through a doorway. There is another office area of which can be accessed from the larger room at the front and as well from the office at the back. This room has a built in lunch counter with cupboards. Location, location, location, location!\$4500/month + 17.5% VAT with electricity paid by the Tenant.