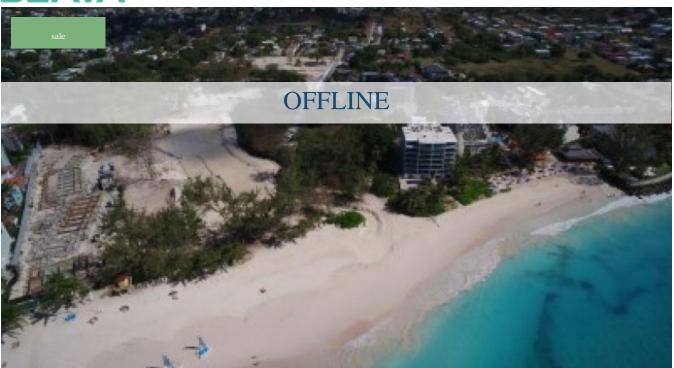

## LUCITA

• Christ Church, Barbados

Ref: S-RKThis site offers 101,060 sq.ft (2.3 acres) of prime beachfront land and is situated at Maxwell Coast Road between the Sandals Resort and Bougainvillea Hotel. This property offers tremendous potential for development of a hotel, condos or townhouses or private residence. There is an existing 3 bedroom, 2 bathroom house on the site. This location is within easy access of the many amenities and attractions of the nearby St. Lawrence Gap, Oistins and the busy South Coast of the island. This is a great investment opportunity.