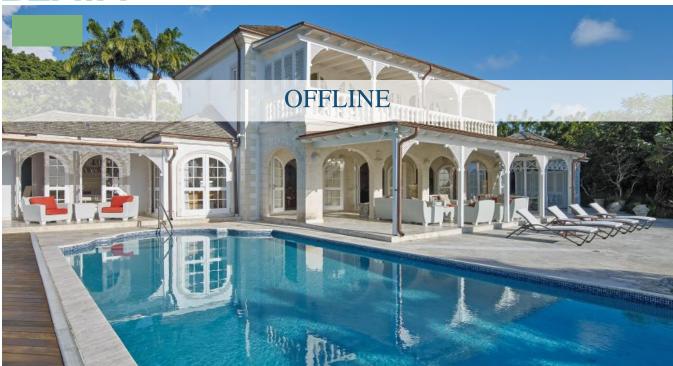

## ROYAL WESTMORELAND, WATERFALLS

Saint James, Barbados

This stunning estate home uniquely occupies a 84,000 sq foot premium location. Located close to the clubhouse and fitness Centre. Waterfalls presents with a grand front entrance and a winding drive through mature gardens and through cascading water features. The entrance of the home opens into a large living room boasting sea views through the house and over the expansive sun terrace. The spacious living room, formal dining, informal lounge/media room, study and newly renovated designer kitchen spill onto the covered terrace and sun deck. The four renovated ground floor guest suites each open up onto their own private terrace. On the first floor are two master bedroom suites opening up onto a stunning covered terrace affording panoramic sea and resort views. A large heated infinity pool is surrounded by a 170 ft cantilevered hardwood deck which maximizing the position over the gully with outdoor dining and entertaining under beautiful gazebos. A double car garage with extra storage space completes this amazing property.