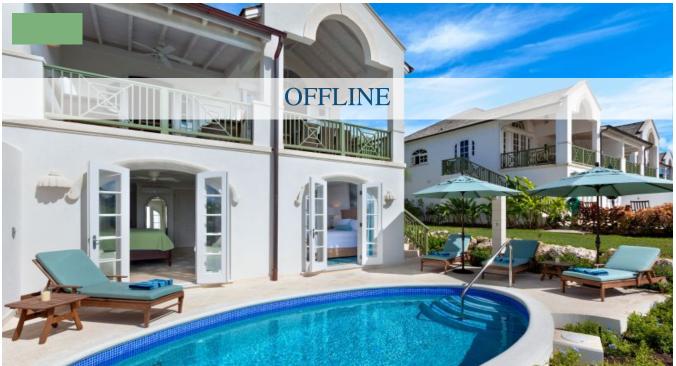

## ROYAL WESTMORELAND, SUGAR CANE RIDGE 22

'Mimosa' Sugar Cane Ridge No. 22 is located within one of the newest avenues of Royal Westmoreland and offers unobstructed views of the golf course and out to the island's coastline. It also features its own private pool.

It boasts a light and expansive modern living space fitted with contemporary furnishings. The high vaulted ceilings and large windows flood the space with light and the island's fresh breezes.

The main living area is located on the first floor of the villa with a fully equipped Miele Kitchen. This open plan living extends onto the covered balcony with additional dining space and elevated views of the surrounding resort. The master and 2 other bedrooms are located on the ground floor and enjoy views over the golf fields. The Master bedroom features a large king-sized bed and en-suite bathroom and has access out onto the terrace and pool through incredible French doors. The other 2 bedrooms share access to a bathroom and shower. The fourth bedroom is en-suite, located at the entry level and is fitted with a queen-sized bed. All of the bedrooms are air-conditioned with ceiling fans.

This home is the perfect place to relax and enjoy the private and secure location while still being close to the beaches and many amenities on the west coast.