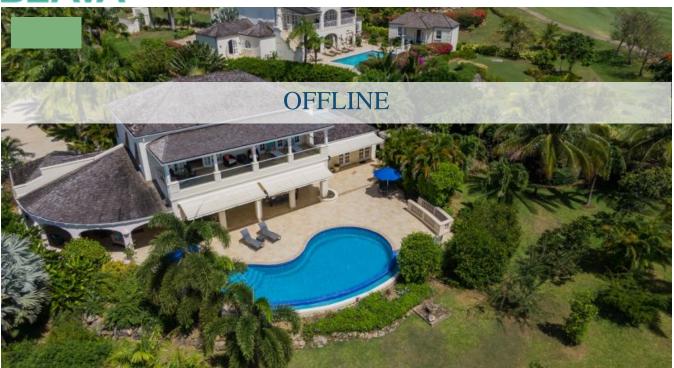

## ROYAL WESTMORELAND, SHAMAL

Saint James, Barbados

This superbly maintained 4 bedroom, 4 bathroom villa is situated within the exclusive, member's only, world-class Royal Westmoreland Golf Resort. Shamal is located at the end of Mahogany Drive on one acre of land and enjoys extreme privacy with stunning golf views with a window to the sea. It is being offered fully furnished and boasts high quality finishes throughout. The entrance is a palm tree lined paved driveway and the gardens have been beautifully landscaped providing an exceptionally attractive access to the entrance of the house. The ground floor level is designed on open plan principles featuring high pickledpine ceilings, spacious indoor and outdoor living, entertainment and dining areas, a very large wellequipped state of the art kitchen, and separate staff quarters including a laundry room. There is a bedroom on this level, larger with a terrace and garden view. There is a smaller guest bedroom on this level as well with an adjoining bathroom. The first floor features 2 large en-suite bedrooms, each with a walk in closet and either could be used as the master bedroom and both have access to a balcony overlooking the swimming pool and facing the golf and sea views. Shamal offers an excellent opportunity on an established golf estate.