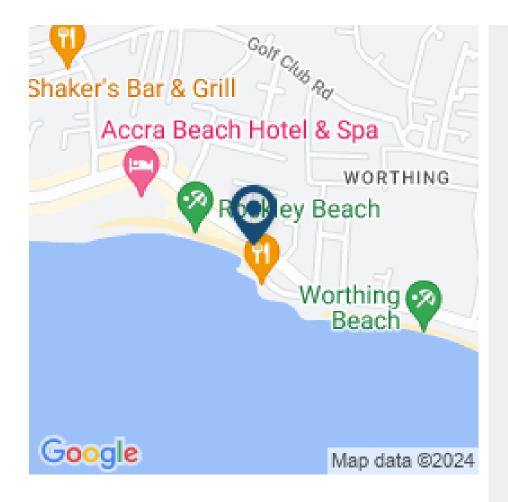

## SUGAR REEF

Christ Church, Barbados

Established prime restaurant/bar premises located on Rockley Beach - the most popular and arguably one of the most beautiful beaches on the south coast of Barbados. Offered for sale, the property includes four apartments, a restaurant and bar, all of which are presently leased.

Positioned within Barbados' main South Coast Tourism strip with high visibility on the main coastal Highway 7, Sugar Reef is well positioned as an investment property.