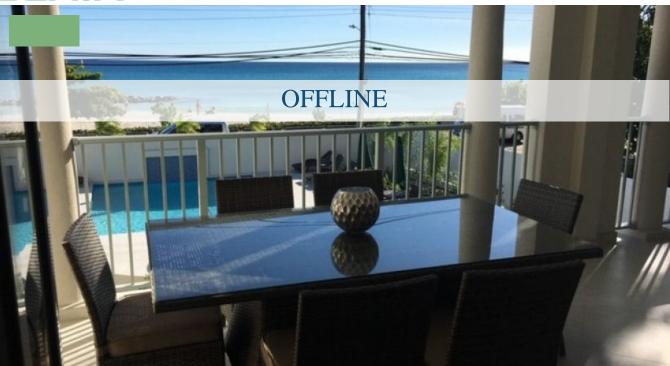

## LIGHTHOUSE BAY, 101

• Christ Church, Barbados

Lighthouse Bay is an exclusive set of 8 spacious condominiums located within a gated community near to Oistins with beautiful views, a community pool and garden. It is located opposite the beach allowing the turquoise colours of the ocean to infiltrate each unit. Parking is covered and is located on the ground floor which also has storage rooms for each condominium.

The condominiums can be accessed via steps or an elevator. Four units are located on each floor and are staggered to create privacy. The units have been finished with a contemporary feel and have been outfitted with SMEG and BOSCH appliances.

The location of these Condominiums offers any buyer, a well-built investment to the highest standards within a small community in an ideal location with an abundance of amenities.

Unit 101 West has approx 1,900 sq.ft of living space and is being offered fully furnished.