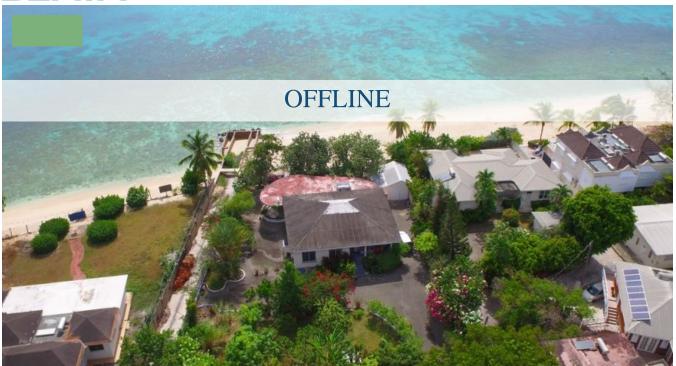

## PROSPECT, SEASCAPE

Seascape is a beachfront property of 20,594 sq. ft. and is located along the beautiful Prospect Bay on Barbados' Platinum Coast with 120 ft beach frontage.

This prime location beachfront lot currently features a 2,600 sq. ft. house with 3 bedrooms, 2 bathrooms and a covered garage.

This beachfront property located on Prospect Bay has a beautiful view of the tranquil Caribbean Sea. The villa is in close proximity of a wide array of amenities including banks, supermarkets, Limegrove Lifestyle Center, restaurants, a number of Championship Golf Courses such as the Royal Westmoreland Golf Estate, Sandy Lane Golf Course and Apes Hill Golf Club as well as Polo and tennis.

This property is made up of 20,594 sq. ft. of beachfront land plus a canal of 1094.7 sq. ft.