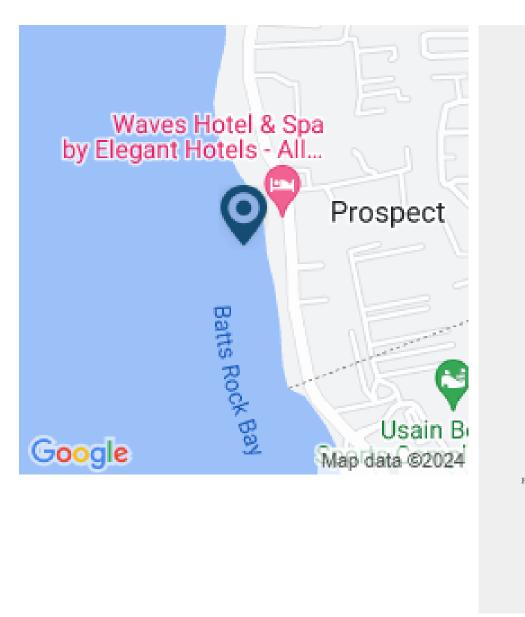

## PROSPECT, BEACHFRONT PROPERTY

Saint James, Barbados

This beachfront property encompasses 21,000 sq. ft. along the beautiful Prospect Bay located on Barbados' Platinum Coast with 120 ft beach frontage.

This property is in close proximity to a wide array of amenities including banks, supermarkets, Limegrove Lifestyle Center, restaurants, a number of Championship Golf Courses such as the Royal Westmoreland Golf Estate, Sandy Lane Golf Course and Apes Hill Golf Club as well as Polo and tennis.