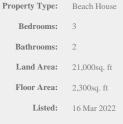

## PROSPECT, BEACHFRONT PROPERTY

Saint James, Barbados

This beachfront property encompasses 21,000 sq. ft. along the beautiful Prospect Bay located on Barbados' Platinum Coast with 120 ft beach frontage.

This prime location beachfront lot currently features a 2,300 sq. ft. house with 3 bedrooms, 2 bathrooms and a covered garage. Pending planning approval for commercial development.

Developments on this site will benefit from an amazing beachfront location on Prospect Bay with beautiful views of the tranquil Caribbean Sea.