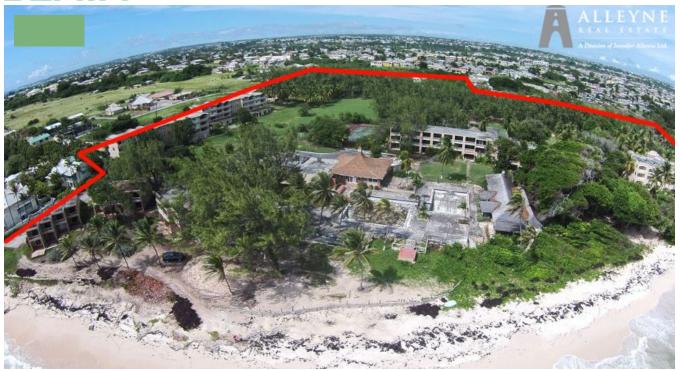

## SILVER SANDS HOTEL

• Christ Church, Barbados

The property comprises two parcels of land which together constitute approximately 17 acres.

Formerly the site was home to a large scale hotel consisting of 114,466 sq. ft. of building floor area spread over 130 hotel rooms and suites. The two original dining areas offered seating options for 100 guests in one location and 120 in the other.

The parcel of land at the back of the hotel is approximately 3.5 acres and has planning permission for the subdivision of land into lots for commercial purposes.