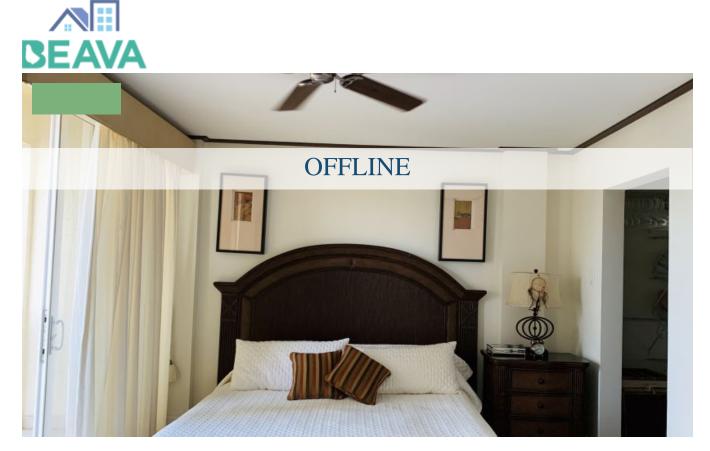

Both bedrooms open up onto small patios. The large master bedroom has an en-suite bathroom and walk in cupboard whilst the guest bedroom has a slightly smaller built in closet. The second bathroom is located just off of the living room.