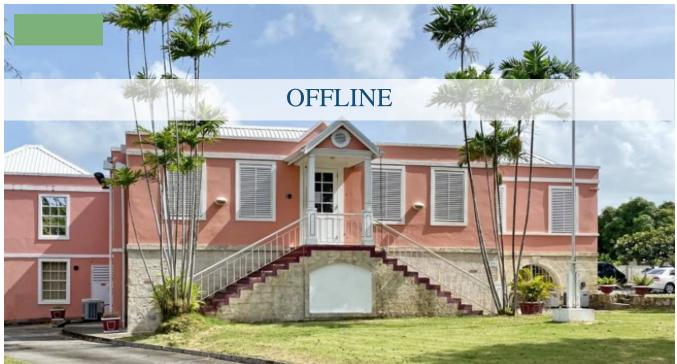

## ERIN COURT, BISHOPS COURT HILL, COLLYMORE ROCK - GROUND FLOOR SOUTH EAST

Saint Michael, Barbados

Erin Court offers 6,200 sq ft of office space in a central location with excellent Highway 6 Collymore Rock frontage and parking. The property shares an entrance with the A Class office building The Financial Services Centre commanding an attractive façade dotted with mature trees and spacious parking. The Erin Court Ground Floor South East Office is 1,270 sq ft of outfitted space just off the stairs from the upper floor and includes shared bathrooms. Other prominent surrounding buildings include Radley Court, Chelston Park and the E. Humphrey Walcott Building. Surrounding occupiers include National Insurance Scheme, J & T Bank & Trust, Fujitsu Caribbean (Barbados) Ltd, RBC Royal Bank of Canada, British High Commission and the High Commission of Canada. Surrounding amenities include gas stations, fast food restaurants, a coffee shop, schools and public transport services. The property is approximately 2.2 km east of Bridgetown and approximately 13.4 km north west of Grantley Adams International Airport. Set on just over half an acre of land this property offers attractively priced office space at a rate of \$37 per sq ft per annum plus \$7 per sq ft service charge.