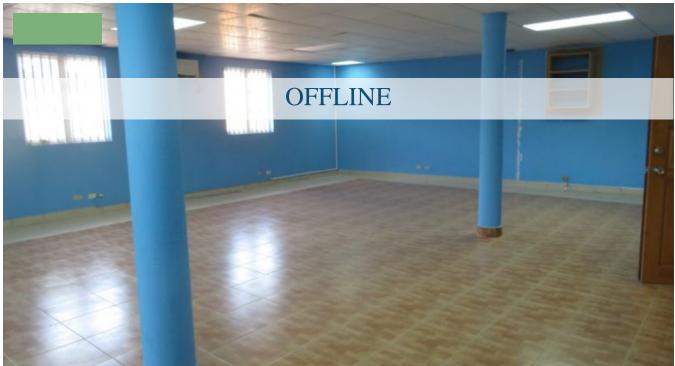

## 123A PLAZA CENTRALE, ROEBUCK STREET

Approximately 1,890 sq.ft of 1st floor unfurnished office space situated in Plaza Centrale. Plaza Centrale is located in the very desirable Roebuck Street commercial area, in the heart of Bridgetown and is within easy walking distance to shopping facilities, dining establishments, government offices and many other amenities offered within Bridgetown. This space offers two (2) spacious open plan air-conditioned offices with large windows offering views of the busy Roebuck Street. There are shared Ladies and Gents restrooms and ample onsite parking.