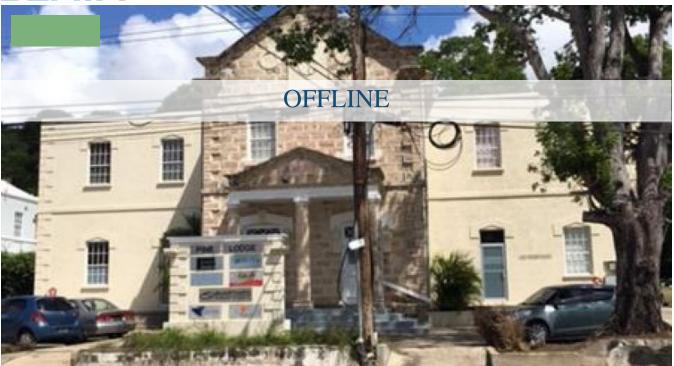

## SUITE 1, PINE LODGE, 26 PINE ROAD

Approximately 1,980 sq.ft of unfurnished ground floor office space offering an open plan area with three private offices, boardroom and Lunch room. Features include central air-conditioning, generous onsite parking and concrete floors. The space can be adapted to suit the needs of the tenant. The property is situated in the highly desirable Belleville area and is within easy access of other commercial activity and nearby Bridgetown. This space may also be divided into two smaller offices, Suite 1A and Suite 1B each approximately 1,000 sq.ft and at a rate of US\$1,625.00 / BDS\$3,250.00 + VAT per space Special offer for all new renters! Please call for details.