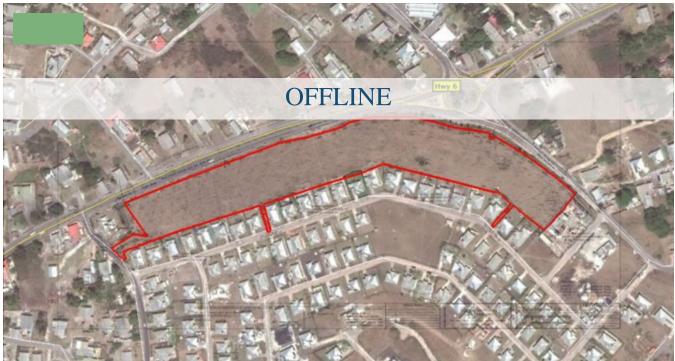

## LOWTHERS COMMERCIAL LAND

Christ Church, Barbados

This 4.5 acre commercial property offers excellent visibility with expansive highway frontage at St. Patrick's roundabout in Lowthers, Christ Church. The property is ideal for a range of commercial activities including restaurant, supermarket, hardware and more and offers strong branding opportunities. Prior TCPO approvals for a commercial centre and large shopping mall exist. The surrounding communities are well established with high housing counts. Country View Estate community borders the property to the south and other communities such as St. Patrick's, Lowthers, Fair View and The Villages at Coverley are also very close by so there is a captive market. Additionally, the location offers good access via private and public transport and is less than 10 minutes drive from Grantley Adams International Airport and Six Roads. Attractive investment opportunity in an expanding area.