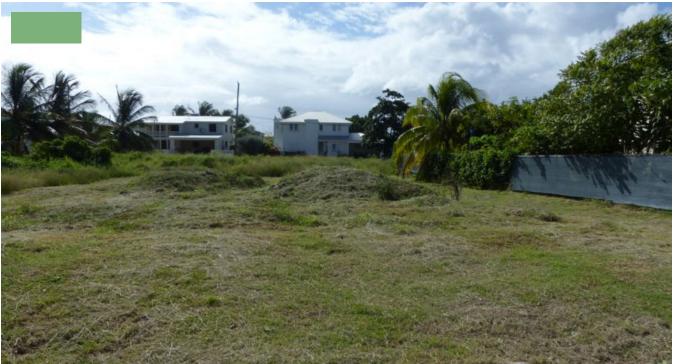

## ATLANTIC SHORES LOT 128

Christ Church, Barbados

Great regular-shaped level residential lot in sought after neighbourhood in Christ Church, Barbados. This location has easy access to the ABC Highway, is 10 minutes to the airport and less than 10 minutes to south coast beaches and Oistins. Miami beach and Golf nearby.

Property Type: Land

Land Area: 8,265sq. ft

**Listed:** 9 Nov 2022

 $\textbf{Source URL:} \ \ https://www.barbadospropertysearch.com/for-sale/atlantic-shores-lot-128-1$ 

LUXE