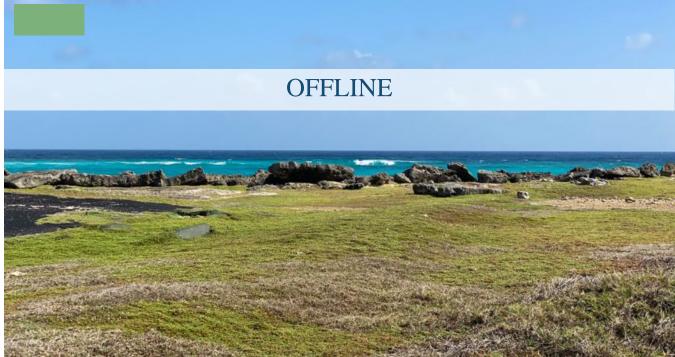

## BELAIR, LOT 24 BELAIR PINES

Saint Philip, Barbados

This spectacular cliff front 1.24 acre lot is located in the rugged southeast coast of Barbados in the well established community of Belair. The lot boasts 150 feet of ocean frontage with picturesque views and is positioned between two impressive villas. This stunning outlook has to be viewed to be appreciated. Set between the historic hotels of The Crane and Sam Lords, many of Barbados' finest beaches are within a five-minute drive of the property and Dawlish Beach, Shark's Hole and Falmouth Beach are within easy walking distance. A range of other amenities including shopping, supermarket and restaurants are accessible at the Crane and also at Six Roads the closest business centre.