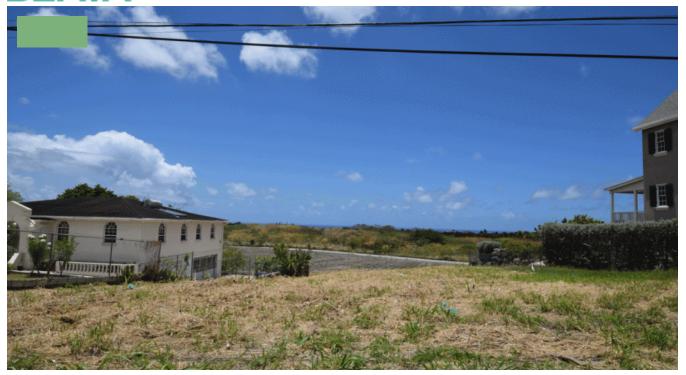

## BANNATYNE LOT 45

Christ Church, Barbados

Bannatyne Lot 45 is 13,483 sq. ft. rectangular in shape and located on a ridge with country views to the Caribbean Sea in an established family friendly neighbourhood in Christ Church, Barbados in close proximity to all south coast amenities, including supermarkets, banks, shopping and beaches.