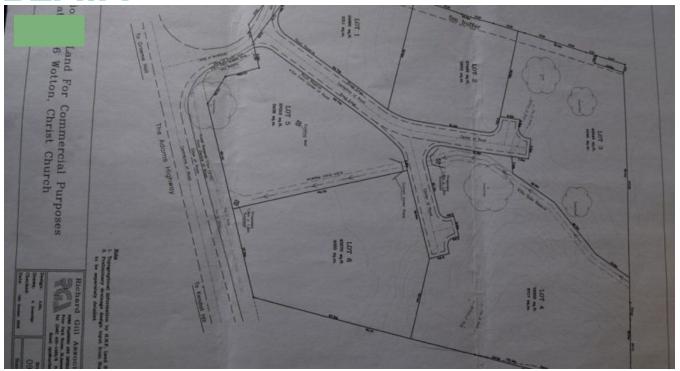

## WOTTON LAND

The Wotton land is 6.2 acres and is located just off the ABC highway and near to Sheraton Mall and the Globe Drive-In, this is one of the few large lots of prime commercial land currently available in the area. This commercial site consists of a total of 6.2 acres of land directly fronting the ABC Highway . Planning permission exists for offices. Located in a densely populated area, the site has excellent visibility and is quite central, yet avoids the traffic congestion of both Bridgetown and Warrens.