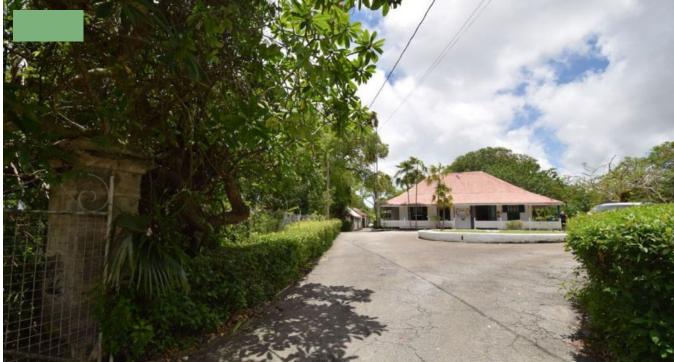

## WELCHES LOT 15A HOUSE & LAND

Saint Michael, Barbados

Large traditional single storey Barbadian house on large mature lot of approximately 70,555 sq.ft of land. This property is currently used as a nursery school, however, offers excellent potential for redevelopment into professional offices or other similar usage. It is situated just a few minutes drive from Bridgetown and offers easy access to the Queen Elizabeth Hospital, schools and other commercial activity.