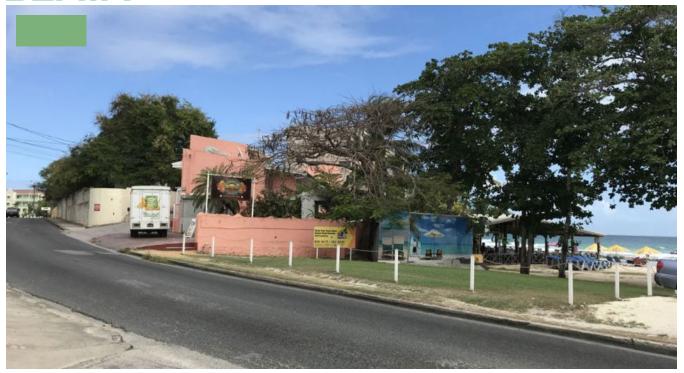

## SUGAR REEF, ROCKLEY, BEACHFRONT

Established prime restaurant/bar premises located on Rockley Beach - the most popular and arguably one of the most beautiful beaches on the south coast of Barbados. Offered for sale, the property includes four apartments, a restaurant and bar, all of which are presently leased. An office, storeroom and kitchen (equipment belongs to Tenant) are part of the facilities along with the 4 apartments (one currently utilized as an office). Superb outlook over Rockley Beach with immediate access to excellent swimming and plenty of public parking. Positioned within Barbados' main South Coast Tourism strip with high visibility on the main coastal Highway 7, Sugar Reef is well positioned as an investment property.