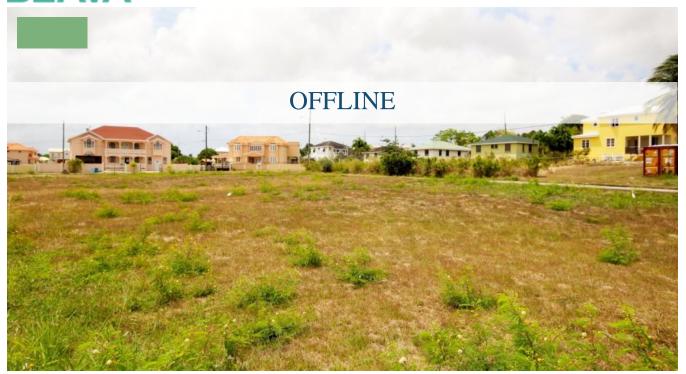

## TINO TERRACE LOT 10

Christ Church, Barbados

Large lot located in the desirable Tino Terrace neighbourhood in Christ Church, Barbados. The neighbourhood is mature and developed with nicely maintained homes. This land is flat and level which makes it easy to build. It's within close proximity to the ABC Highway, Sheraton Mall, many south coast amenities and lovely beaches.