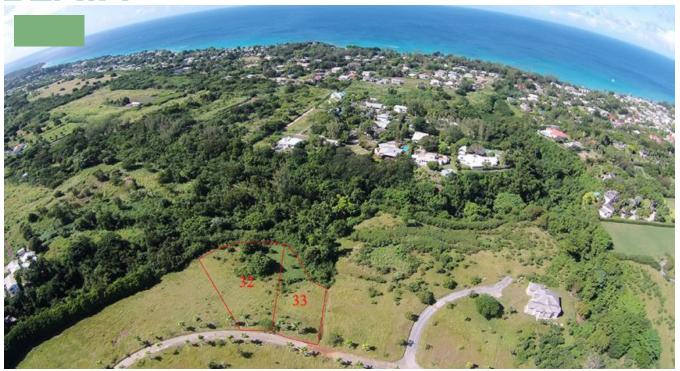

## HERON MILL ESTATE LOTS 32 & 33

Located in a prime area on a ridge with sea views above Mullins Bay in the Parish of St. Peter, this stunning residential land development designed by Richard Gill Associates enjoys rich tropical surroundings & Empire amp; tranquility on the Platinum Coast of Barbados.

Lot 32 is 26,253 sq.ft & amp; amp; Lot 33 is 21,151 sq. ft. being sold separately, both are competitively priced!