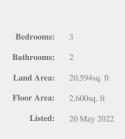

## SEASCAPE, PROSPECT, BEACHFRONT

Saint James, Barbados

Seascape is a beachfront property of 20,594 sq. ft. and is located along the beautiful Prospect Bay on Barbados' Platinum Coast with 120 ft beach frontage. This prime location beachfront lot currently features a 2,600 sq. ft. house with 3 bedrooms, 2 bathrooms and a covered garage. This beachfront property located on Prospect Bay has a beautiful view of the tranquil Caribbean Sea. The villa is in close proximity of a wide array of amenities including banks, supermarkets, Limegrove Lifestyle Center, restaurants, a number of Championship Golf Courses such as the Royal Westmoreland Golf Estate, Sandy Lane Golf Course and Apes Hill Golf Club as well as Polo and tennis.

This property is made up of 20,594 sq. ft. of beachfront land plus a canal of 1094.7 sq. ft".