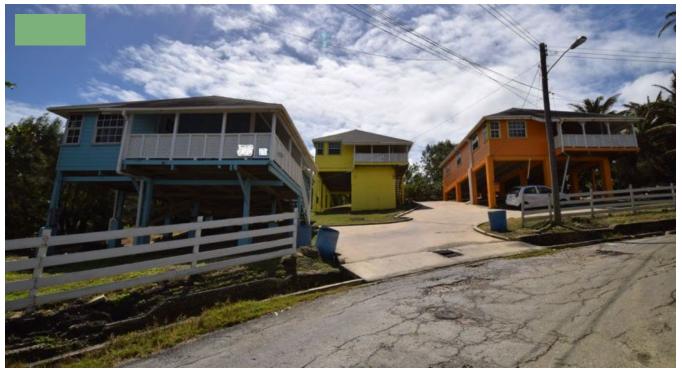

## BATHSHEBA, GROUNDSWELL COTTAGES

Groundswell Cottages\* are 3 beach cottages located in an elevated position in Bathsheba, Barbados across from the renowned Soup Bowl, home of many international surfing competitions and a favourite spot for surfers from around the world. The cottages have large, covered wooden decks with wonderful views of the Atlantic Ocean and the fabulous waves that roll into Soup Bowl. The deck leads into an open-plan living/dining/kitchen area. The walls are all pickled which gives a light, cheerful feel to the cottages. The loft bedroom is on a mezzanine floor and has dormer windows while the other two bedrooms are situated on the ground floor both with twin beds and built-in cupboards. Each cottage has 1 bathroom that includes shower, toilet and sink, as well as a separate guest toilet.