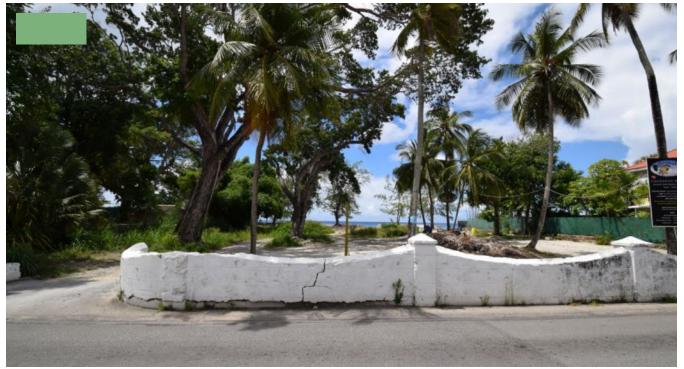

## ST. LAWRENCE GAP BEACHFRONT LAND, HARCLIFFE

Christ Church, Barbados

Harcliffe\* on the Sea in St. Lawrence Gap is 33,197 sq. ft. of prime beachfront land in a very popular and busy tourist area of Barbados with many hotels, restaurants and shops nearby. Perfect location for a high end restaurant, condos or hotel overlooking the Caribbean Sea.