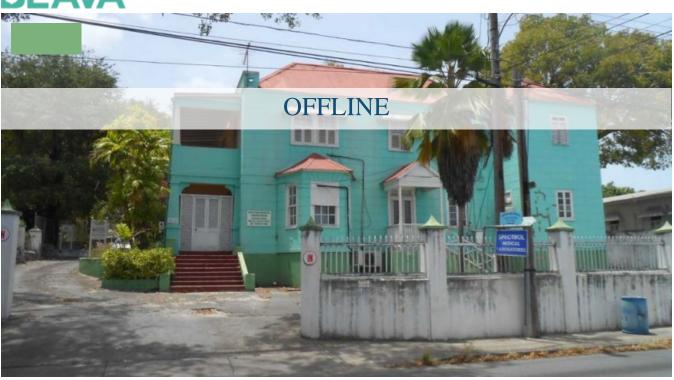

## BELLEVILLE, SPECTROL MEDICAL BUILDING

Saint Michael, Barbados

This two storied, detached commercial masonry structure (coral stone) sits on 17,569 sq. ft. of land, and has a covered area of 1,746 sq. ft. on each floor for a total of 3,492 sq. ft. The upper level is accessed by an external and an internal stair case, and the floors are timber except for the kitchen and bath rooms on each floor. The external walls are coral stone while the internal partition walls are lath and plaster. Some windows are the wooden casement type, while others are sash, and the doors are casement, while the roof is timber framed and covered with corrugated galvanised iron sheets, with the ceiling being part lath and plaster and part grooved plywood. The accommodation on the ground floor consists of the Reception Area, accounts department, General Managers office, lunch room bath room, and a Doctor's office which is available for rent. The top floor comprises a number of rooms, a second lunch room, bath room and patio. There is a guard wall enclosing three sides of the property, with a picket fence at the rear, and the drive way is paved offering parking at the rear for at least twelve cars. The property exhibits physical deterioration due to its age and the passage of time, and would benefit from a major over hall. Its location on the popular, keenly sought after Belleville Commercial district would make it a must see property for a commercial property developer, as a Doctors, Lawyer, medical clinic, pharmacy or other complex.