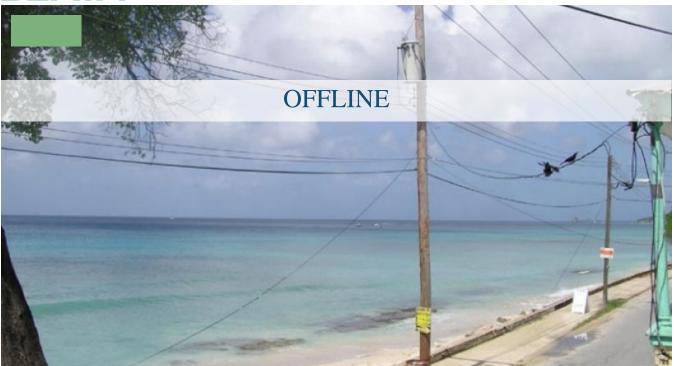

## SAND STREET

The Sand Street Speightstown property consists of 16,927.3 sq. ft. of land with 2 buildings totaling 7,115 sq. ft., and is across the road from a white sand beach. There is an unobstructed view of the sea with no possibility of buildings being constructed to block the view. The property is ideal for further development such as condos, shops, and restaurants.