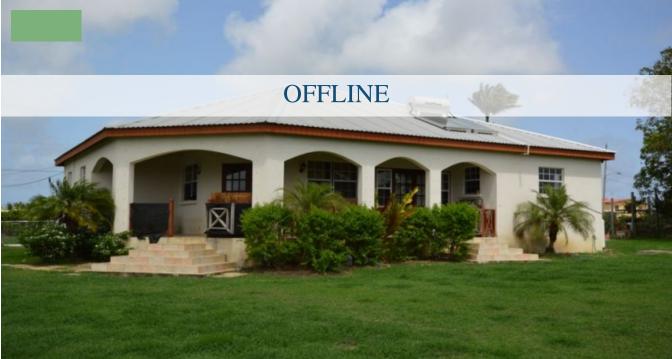

## PRICED TO SELL OWNER LEAVING ISLAND

This 2 bedroom 2 bathroom house on approx. 2 Acres of land with a view over the St. George Valley. The Living, Dining and Kitchen are open plan and very roomy with cooling country breezes flowing through the house. The Master is a large room with walk in closet and en-suite with Jacuzzi tub. The second bedroom also has en-suite and its own walk in closet. The house is well built, all 8 inch block, Purple Heart door frames and Green Heart and Kabukalli close board high ceilings also comes with hurricane shutters and screens.