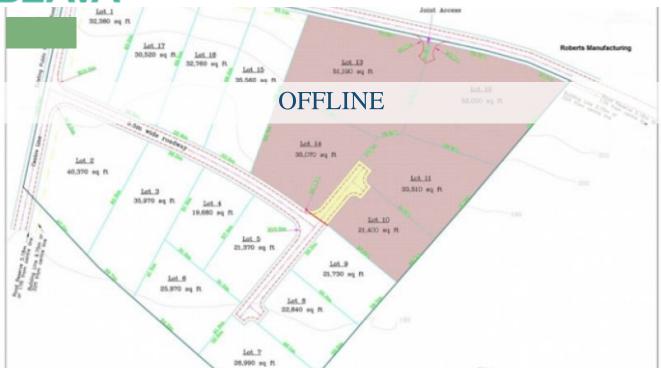

## LOWER ESTATE

Saint George, Barbados

A subdivision plan of this 12 acre Commercial property with lots ranging from 20,000 to 50,000 sq. ft. has been submitted to Town and Planning for approval. The property is central, picturesque and provides good access to the main road. The property is available for sale or Joint Venture development.