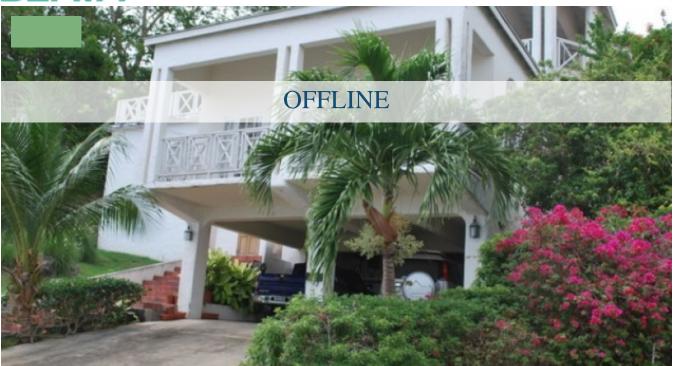

## GOBLIN HILL 6

This 7,774 sq.ft. of elevated home sitting on an elevated lot comprising 3 levels, including a top floor open roof deck is aggressively priced for quick sale. At the lower level is a 2 car garage, store room and laundry room. On the main floor, the house is accessed through the foyer, into the living and dining room, kitchen, family room together with a powder room, large patio and a study. The upper level houses 4 bedrooms, 2.5 bathrooms, 2 patios and the roof deck. The house sits on 10,109 sq. ft. (approx) and is located in a high income residential area adjacent to the Rockley Gold course and in close proximately to Accra and other surrounding beaches including St. Lawrence Gap for nightlife and an abundance of restaurants on the South Coast. This property comes unfurnished.