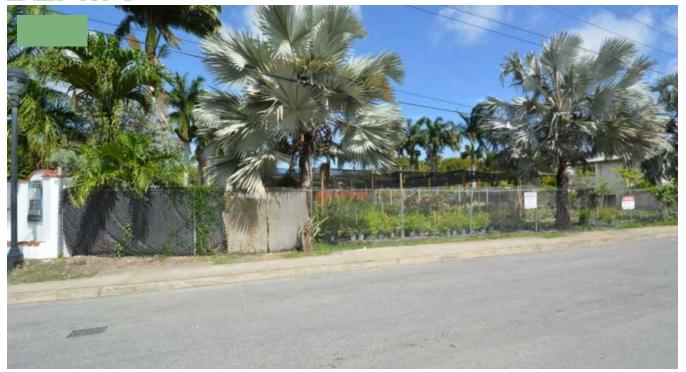

## DOVER PALMS LOT

Christ Church, Barbados

Dover Palms Lot\* 37,800 sq. ft of land with planning permission to build 10 townhouses. Dover is a very desirable neighbourhood on the south coast within walking distance to the sea, restaurants, hotels, public transportation and the busy St. Lawrence Gap.