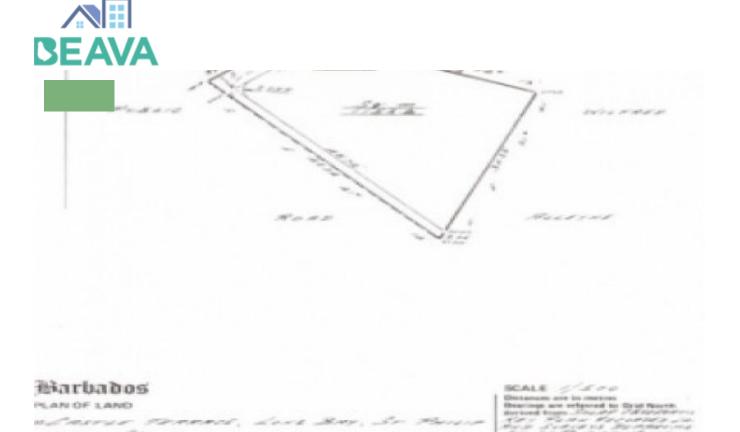

## CASTLE TERRACE

The area is residential in character and is located in close proximity to Six Roads. The housing stock within the area is residential development with structures of concrete block wall with buildings of one and two storeys. There has been considerable residential development in St. Philip within the last twenty-five years and this has seen new developments at Atlantic Park, Crane, Windward, Sandford and Congo Road among other areas. There are shopping and a secondary school at Six Roads, several churches within a one mile radius and a primary school .5 mile to the east. Public transportation is readily available and all utilities are installed.E&OE

## More Information

| Sale Price:         | \$150,000 US |
|---------------------|--------------|
| Property Reference: | 618          |
| External Link:      | Link         |

Property Type: Land

**Land Area:** 12,408sq. ft **Listed:** 25 Mar 2021