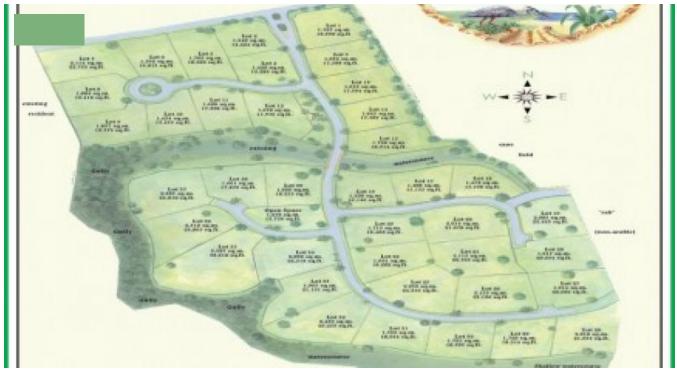

## HERON MILL ESTATE LOT 35

Located in a prime area on a ridge above Mullins Bay in the Parish of St. Peter, this stunning new residential land development enjoys rich tropical views & tranquility on the Platinum Coast of Barbados. There are 13 lots available ranging in size from 14,413 sq.ft '38,886 sq.ft, all with fantastic building potential. The development is complemented by open green landscaped areas and a natural water course. The surrounding areas consist of Sugar Cane fields and one luxury estate home which is situated on the Western side of the development. E&OE