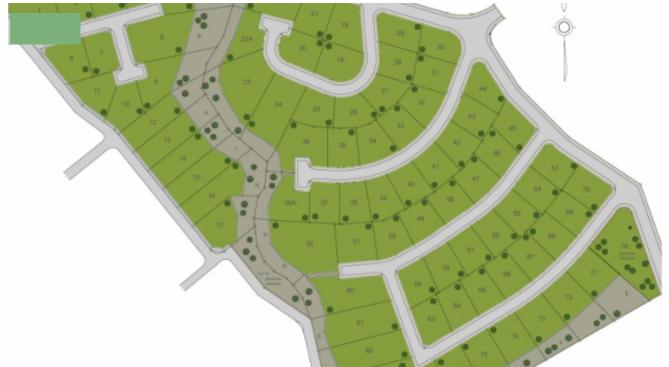

## 78 Lots Starting at US\$30,846.68

Vineyard Development offers and affordable options to prospective homeowners looking to purchase their own piece of Barbados. Nestled in the countryside of St. Philipand is well known for its tranquil and peaceful surroundings.

Lots range from 3,200sq. ft. to 8,750 sq. ft in size