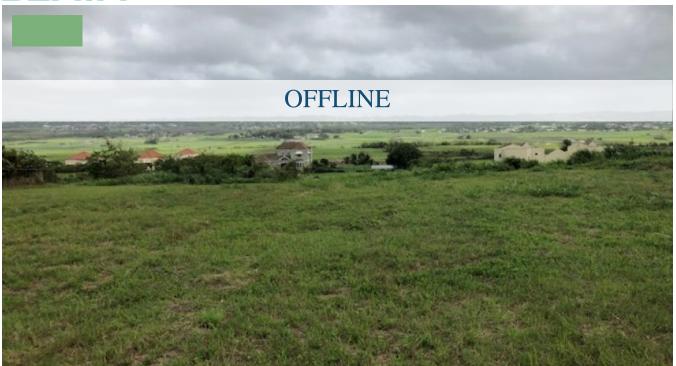

## YORKSHIRE PLANTATION #2, CHRIST CHURCH

This large lot of land is located in Christ Church on the border of St. George and Christ Church. This elevated lot has a magnificent country view of the St. George Valley where unobstructed country breeze blows continuously.

This lot is close to the airport, Sheraton Mall, Oistins and South Coast beaches.

Net Land Area: 21,818 sq. ft.

Watch Video Here: https://youtu.be/w5bNlzXw610