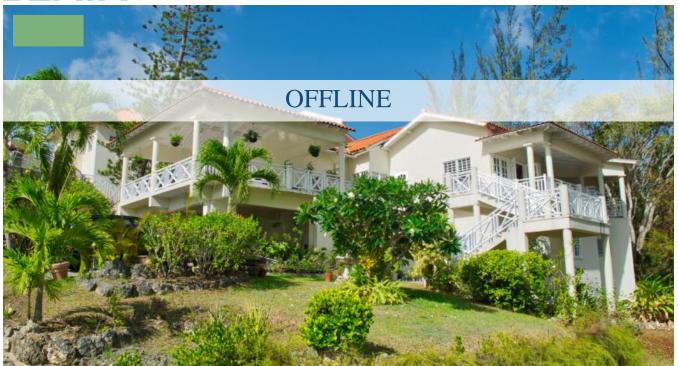

## BRIGHTON RIDGE LOT 7

Saint George, Barbados

This large elevated country home sits on an acre of land with a spectacular panoramic view of the valley. Sitting on three levels, the basement has a bedroom with an en-suite bathroom and large area suitable for entertaining with a separate bathroom and powder room. The laundry room is also on this level. The living quarters are on the first floor with a large kitchen, pantry, family room, and powder room. A formal living room and dining room leads onto a large patio facing the view of the St. George Valley. An elegant stairway leads upstairs onto the second floor where there are four (4) bedrooms each with ensuite bathrooms and walk-in closets. The master bathroom has a jacuzzi and marble floors and marbe

The property has a two car garage, it is fully enclosed with automatic gates, a 400 gallon water tank, and has a well-maintained mature garden. There is also an oversized pipe aleady in place for the instillation of

Covenant allows for a cottage to be built on the grounds.