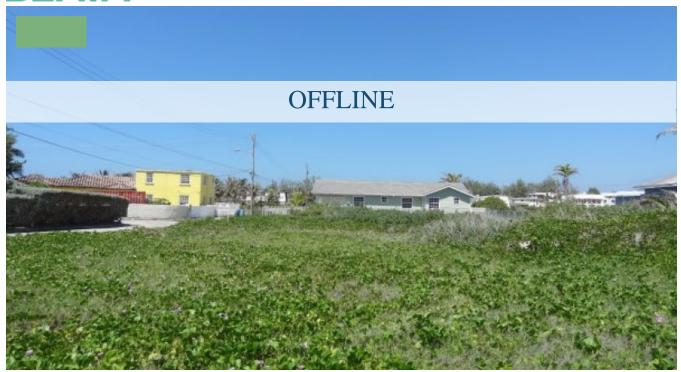

## INCH MARLOW - SEASCAPE DRIVE

A nice 9,064 sq. ft. rectangular shaped lot situated just a 2 minute walk to the sea and in a breezy and quiet cul-de-sac of an established neighbourhood. The land is quite flat throughout and a 2-storey house would allow for some partial sea views. This particular area is quite popular for surfing, windsurfing and other water sports and recreation, while shopping, various amenities and the airport are all just a short drive away.