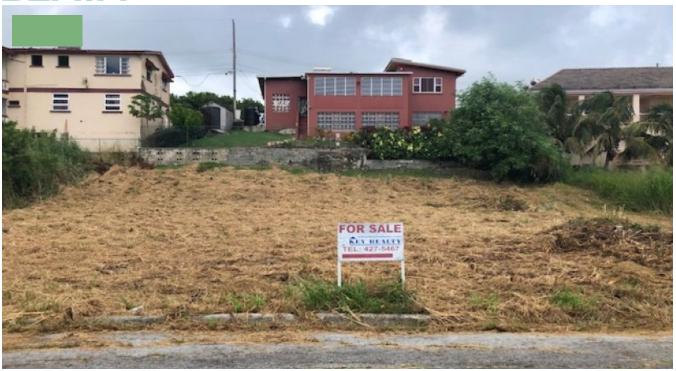

## GIBBONS TERRACE

• Christ Church, Barbados

This lovely lot in Gibbons Terrace, Christ Church is situated in a well established neighbourhood. The land is flat making it east to build you dream home on.

The property is located close to Oistins, Miami Beach and the Barbados Golf Club and the Airport.

Net Land Area: 9,078 sq, ft,

Watch Video Here: https://youtu.be/QfaHxTvylqc