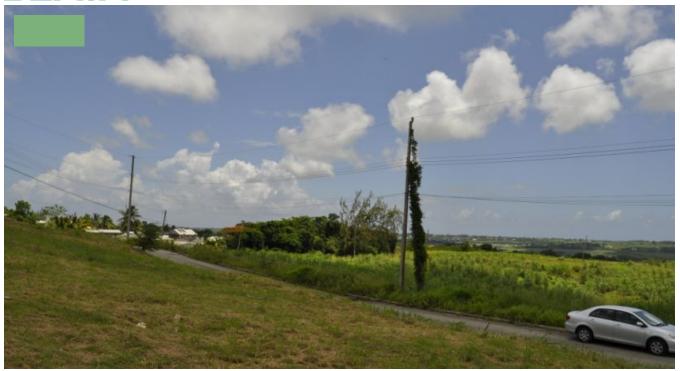

## MONTVIEW TERRACE

This half acre ridge lot is located in the central region of Jordans, in a desirable neighbourhood. The land is elevated and has the most magnificent panoramic view of the South of the island from the Deep Water Harbour in Bridgetown to the Christ Church Light House. The land is lush and rich and ideal for anyone who loves to take care of their garden.

Net Land Area: 21,409 sq. ft.

Click on the link for the video: https://youtu.be/2zB\_uQOxxIs