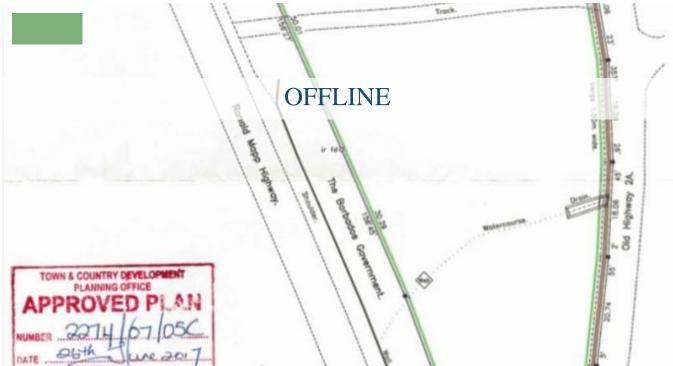

## COMMERCIAL LAND AT WELCHES, ST. THOMAS

We have 1.7 Acres of commercial land for sale in Welches, St Thomas.

This Piece of Land sits just to the East of the Ronald Mapp Highway north of The Walk, Welches.

The lot is a total of 7068.8 sq m and is priced at \$3M bds

RNVB

For viewings, more information or to secure this land, please contact us