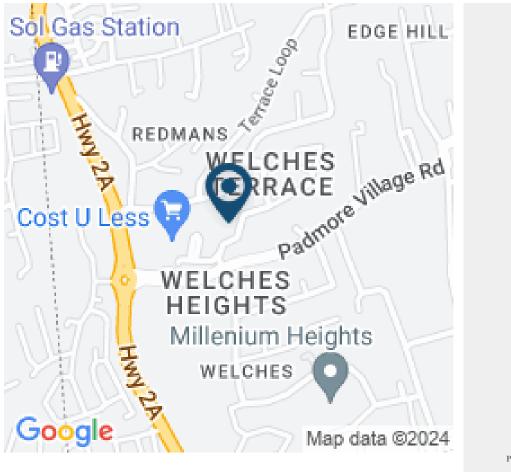

## COMMERCIAL LAND AT WELCHES, ST. THOMAS

We have 1.7 Acres of commercial land for sale in Welches, St Thomas.

This Piece of Land sits just to the East of the Ronald Mapp Highway north of The Walk, Welches.