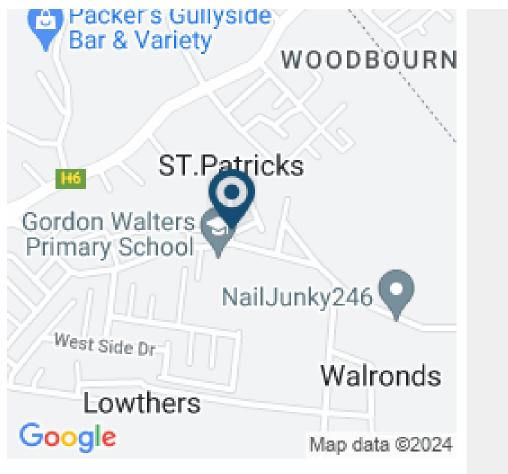

## **COMMERCIAL LAND - LOWTHERS**

This 4.5 acre commercial property offers excellent visibility with expansive highway frontage at St. Patrick s roundabout in Lowthers, Christ Church.

The property is ideal for a range of commercial activities including restaurant, supermarket, hardware and more and offers strong branding opportunities. Prior TCPO approvals for a commercial centre and large shopping mall exist.

The surrounding communities are well established with high housing counts. Country View Estate community borders the property to the south and other communities such as St. Patrick s, Lowthers, Fair View and The Villages at Coverley are also very close by so there is a captive market.

Additionally, the location offers good access via private and public transport and is less than 10 minutes drive from Grantley Adams International Airport and Six Roads. Attractive investment opportunity in an expanding area.