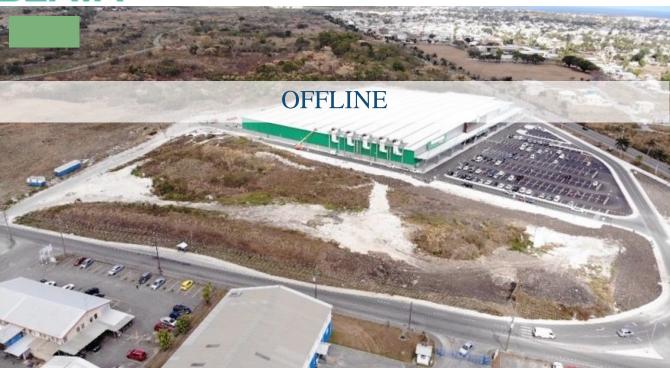

## LOTS KENDAL HILL CHRIST CHURCH

Prime Commercial Real Estate!

2 large lots located within a predominantly industrial district with relatively level topography. Lot C has frontage onto the busy ABC highway which connects the Airport to commercial districts on the South Coast.

Lot A 5.65 Acres ñ Bds\$13,536,270

Lot C 1.40 Acres ñ Bds\$3,354,120

MNV

For viewings, more information or to secure this space, please contact us: