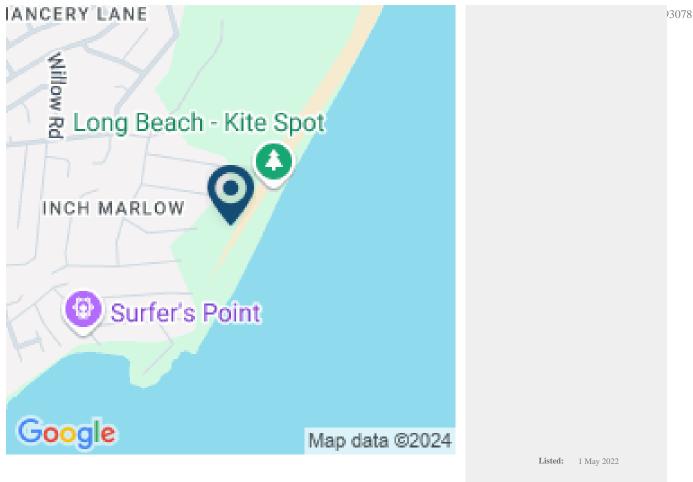

This lot sits along a beautiful white sandy beach with its' own walkway onto the ocean front.

Inch Marlow is on the South Coast of Barbados with Long Beach and Grantley Adams International Airport to the north-east, and Surfer's Point and South Point Lighthouse to the south-west.

Inch Marlow is actually a series of small bays at the southern most part of Long Beach which, at two-miles long, is the lengthiest single beach on the island. In turn, Long Beach is north of Silver Sands.

Marketed exclusively via NVEST ESTATES at asking price of: \$650,000 BDS

Location Pin: https://goo.gl/maps/X3Kr9a9K8TaKn3zG9

For viewings, more information or to secure this property, please contact us: