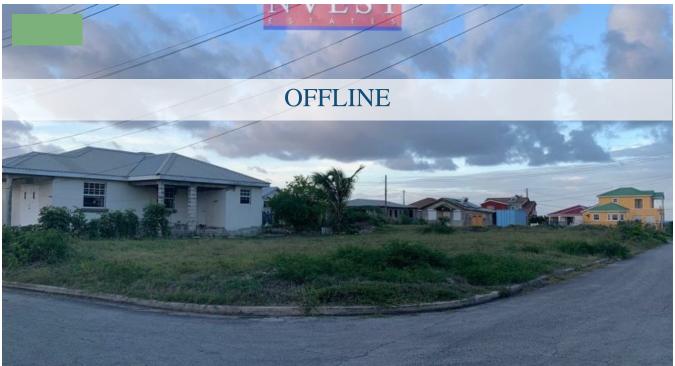

## FORECLOSURE - LOT 188 INCHSCAPE TERRACE, ST. PHILIP

Saint Philip, Barbados

This corner lot spans 7,096 sq ft in a serene, breezy neighborhood. It is just minutes away from the popular Crane Beach, Six Roads and other amenities.

Foreclosed property - Directions for viewing:

Turn at Inchcape Terrace, turn left at Ocean View Ave, turn right at 8th Ave, lot is the 1st on the left.

Google Maps: https://goo.gl/maps/W4eeqo4gS3WU3PZg7