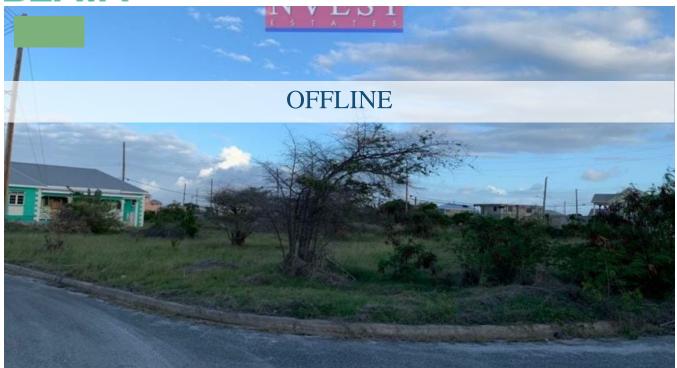

## FORECLOSURE - LOT 221 PHINNEYS HILL, CASAURINA ESTATE, ST PHILIP

Saint Philip, Barbados

This lot spans 6,259 sq ft offering amazing countryside views.

Foreclosed property - Directions for viewing:

Fom highway 5 take left turn before Bayley's primary, 1st right, another right, the lot is the last on the left.