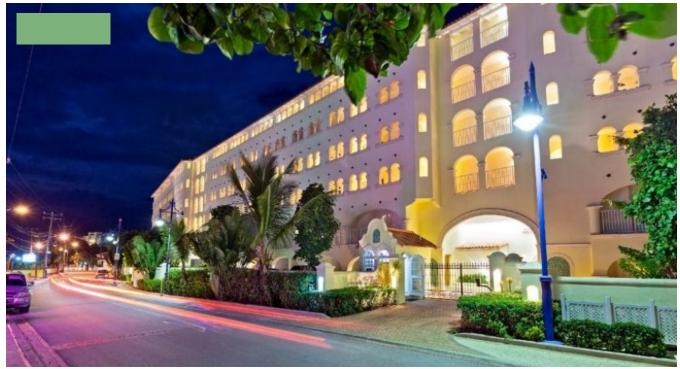

## 305 SAPPHIRE BEACH, DOVER CHRIST CHURCH

An elegantly furnished and air-conditioned 3 bedroom, 3 bathroom condominium located directly on the beach and part of the 54 unit complex, Sapphire Beach. This 3rd floor unit offers open plan living areas leading onto the spacious covered patio over looking the two communal swimming pools and the fabulous Dover Beach beyond. Fully equipped kitchen with granite counter tops with breakfast bar and generous storage. The Master bedroom has sliding doors opening directly onto the patio, ensuite bathroom and walkin closet. The other two bedrooms have built in wardrobes and one has a full ensuite bathroom. The complex offers allocated parking. a gym and 24 hour security. Sapphire Beach is within walking distance to the many bars, restaurants and night life in St. Lawrence Gap and less than 5 minute drive to the many attractions and amenities on the South Coast of the Island. Tenants pays the utilities.