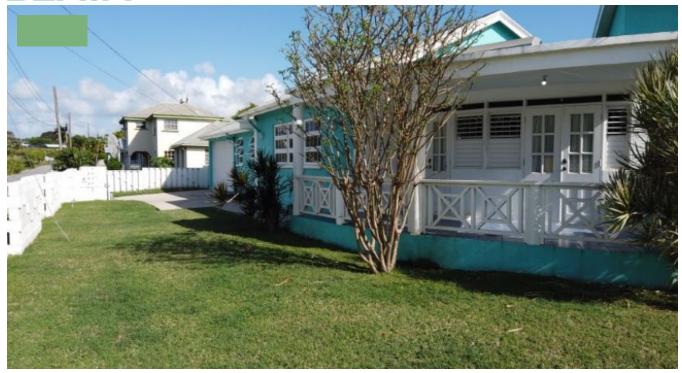

## C1-15 GRAEME HALL PARK

**♀** Christ Church, Barbados

Beautifully maintained 3 bedroom 2 and a half bathroom 'ranch style' house situated in the highly desirable and centrally located neighbourhood of Graeme Hall Park, Christ Church. The property offers a semicircular covered patio at the front entrance leading to the foyer, spacious living areas and a 'L' shaped partially covered patio. The kitchen has ample counter top space with a breakfast bar, generous storage and a dining/sitting area, laundry room with storage, powder room and double garage. The master bedroom has a walk-in closet and en-suite with shower and single vanity and the other two bedrooms share a bathroom. Other features include wrought iron security bars, fully enclosed and landscaped grounds with various flowering plants, shrubs and fruit trees. Graeme Hall Park is located just off the ABC Highway and is less than 5 minutes drive to numerous fabulous beaches, shopping facilities, restaurants, bars and other commercial activity along the busy South Coast of the Island.